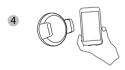

Suction to dashboard or any glass surface.

Plug included Micro USB cable into mount and car charger USB port. (use 2.4A car charger for optimal charging performance)

Place QI enabled smartphone into mount by expanding spring loaded adjustable arms so that the device fits firmly in the center.