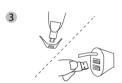

## WIRELESS CHARGER CAR MOUNT QUICK START GUIDE

Universal phone mount fits most phones.

Wipe down surface with a clean cloth and press suction cup down with suction cup clamp up. Once firmly in place press suction clamp down to close and secure.